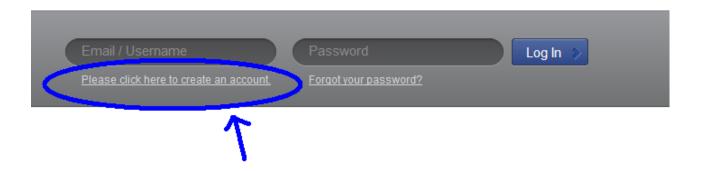

## **Getting Started**

 If you are interested in using Qualtrics, the first step is to make an account via the University of Lincoln Qualtrics Site.

www.lincolnpsych.eu.qualtrics.com

On the next few pages Qualtrics will ask you for some details. It is important to sign up using your university staff/student email address. You don't have to fill in your phone number (so don't feel obligated). However, in-case you need technical support, it is useful to fill in your name.